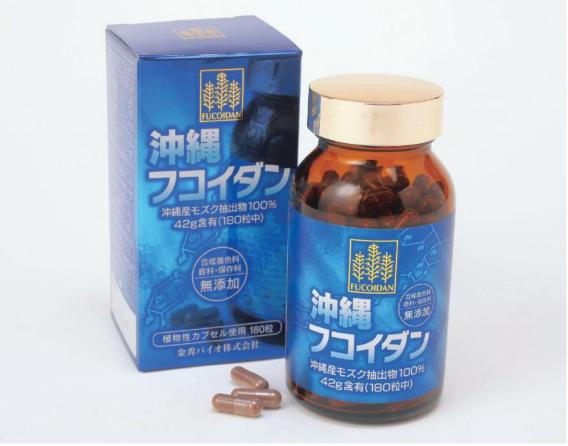

## Okinawa Fucoidan

[] ocal market Price

18,000 JPY (Excluding Tax)

"Fucoidan" will attract attention as new health food ingredient. The material of this product comes from only carefully selected Okinawa-made Mozuku using our original patented manufacturing process "Organic citric acid treatment and extraction". That makes highly pure and highly concentrated Fucoidan product. This product contains approximately 42,000mg of Fucoidan per a box

"Fucoidan" will attract attention as new health food ingredient. The material of this product comes from only carefully selected Okinawa-made Mozuku using our original patented manufacturing process "Organic citric acid treatment and extraction". That makes highly pure and highly concentrated Fucoidan product. This product contains approximately 42,000mg of Fucoidan per a box.

Product information

This product contains approximately 42g as Fucoidan. This product is used 100% Okinawa-made Mozuku seaweed extract, using a patented manufacturing process which has been recognized as a physiologically functional ingredient, that is powdered in capsule.

| [Date of release] | Jan.2006                                                                                     | [Contents]                                  | 53.1g (295mg×180capsules)                                                                                                                          |
|-------------------|----------------------------------------------------------------------------------------------|---------------------------------------------|----------------------------------------------------------------------------------------------------------------------------------------------------|
| [UPC Code]        | 4958349250135                                                                                | [Best before]                               | 3 years after date manufactured, while unopened                                                                                                    |
| [Units / Case]    | 20                                                                                           | [Size mm]                                   | 57×57×114<br>(L×W×H)                                                                                                                               |
| [Product weight]  | 213g                                                                                         | [Case Size mm]                              | 270×310×135<br>(L×W×H)                                                                                                                             |
| [Case weight]     | 4.53kg                                                                                       | [Classification]                            | "Okinawa-made Mozuku"seaweed extract processed food                                                                                                |
| [Product figure]  | In capsule (hard type)                                                                       | [Ingredients]                               | "Okinawa-made Mozuku"<br>seaweed extract / HPMC                                                                                                    |
| [Dosage]          | Six tablets are recommended per a day. Take with water (room temperature) or lukewarm water. | [Nutrition Facts]<br>Per 6 capsules (1.77g) | Energy 4.00kcal, Protein 0.02g, Fat 0.01g,<br>Carbohydrate 1.35g (Sugariness 0.56g, Dietary<br>fiber 0.79g), Salt equivalent 0.19g, Iodine 12.69µg |