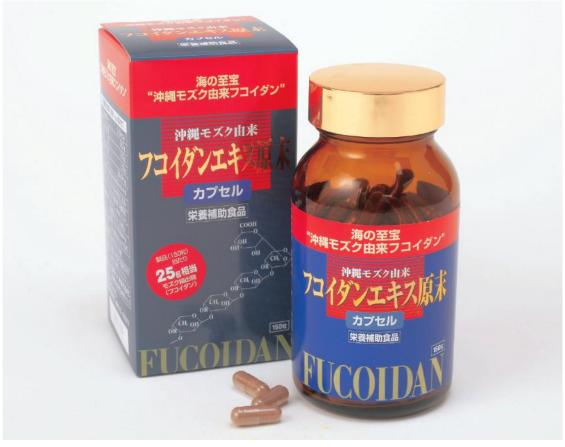

## **β** KANEHIDE BIO CO.,LTD.

[Product Name]

"Fucoidan Extract" Powder Capsules

15.000 JEY (Excluding Tax)

**Fucoidan Extract Powder Capsules** have been a very popular long seller around the world since Fucoidan has first garnered attention for its healthy properties. This product is used by 100% Okinawa-made

Mozuku (seaweed) that has been carefully grown in clear ocean and under the sun. This product figure type is capsule.

Yaeyama Minsa woven cloth Fucoidan Extract Powder Capsules have been a very popular long seller around the world since Fucoidan has first garnered attention for its healthy properties. The product is used by 100% Okinawa-made Mozuku (seaweed) that has been carefully grown in clear ocean and under the sun. This product

figure type is capsule.

Product information This product (150 capsules) contains approximately 25g as Fucoidan. This product consists of capsules type of Fucoidan, derived from Okinawa-made Mozuku seaweed that gathers attention as a functional material, has been extracted by using our original method (patented manufacturing process), fully maximizing characteristics of the raw materials.

| [Date of release] | Jun. | 2002 |
|-------------------|------|------|
|-------------------|------|------|

[UPC Code] 4958349250029

20 [Units / Case]

[Product weight] 210g

[Case weight] 4.5kg

[Product figure] In capsule (hard type)