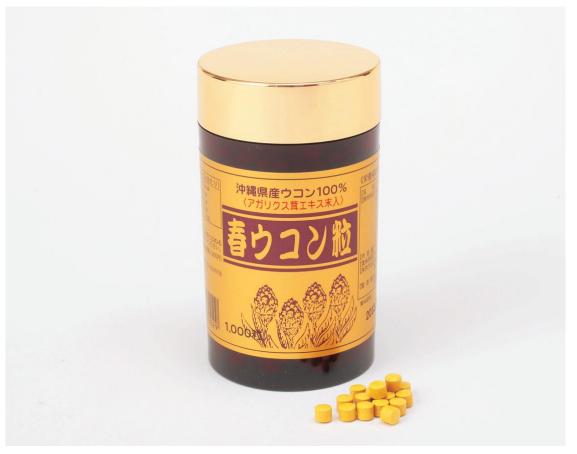

## B KANEHIDE BIO CO.,LTD.

This product is mainly using Okinawa-made Spring Turmeric (wild turmeric), that is known for its healthy properties since the era the Ryukyu Kingdom. And it is blended with Agaricus (Brazilian mushroom) extract. The product figure is tablet, good for taking.

int

[Date of release] Dec. 2005

Product information

This product, as a tablet for easy to take, is blended with Okinawa-made Spring Turmeric (wild turmeric), Okinawa-made Autumn Turmeric (turmeric) and Agaricus (Brazilian mushroom: Agaricus blazei murill) extract. The product is recommended for the person who has drinking a lot or need to keep your healthy life.

| [UPC Code]       | 4958349180029 |
|------------------|---------------|
| [Units / Case]   | 30            |
| [Product weight] | 190g          |
| [Case weight]    | 6.2 kg        |
| [Product figure] | Tablet        |

10(ten)-30(thirty) tablets are

recommended per a day. Take

with water (room temperature)

or lukewarm water.

| [Contents]                                | 100g (100mg×1000 tablets)                                                                                                                                                                                                                      |
|-------------------------------------------|------------------------------------------------------------------------------------------------------------------------------------------------------------------------------------------------------------------------------------------------|
| [Best before]                             | 2 years after date manufactured, while unopened                                                                                                                                                                                                |
| [Size mm]                                 | 55×55×98<br>(L×W×H)                                                                                                                                                                                                                            |
| [Case Size mm]                            | 300×355×120<br>(L×W×H)                                                                                                                                                                                                                         |
| [Classification]                          | Okinawa-made Turmeric processed food                                                                                                                                                                                                           |
| [Ingredients]                             | Powdered Okinawa-made Wild<br>Turmeric, Powdered Okinawa-made<br>Turmeric, Glucose, Hardened oil,<br>Japan-made Agaricus fruiting body<br>extract, Dextrin, Crystalline<br>cellulose, Sucrose fatty acid esters,<br>Methyl cellulose, Glycerin |
| [Nutrition Facts]<br>(Per 30tablets (3g)) | Energy 12.1 kcal, Protein 0.24g,<br>Fat 0.25g, Carbohydrate 2.22g,<br>Sodium 1.4mg, Iron 0.1mg                                                                                                                                                 |