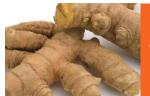

## B KANEHIDE BIO CO.,LTD.

This product is mainly using Okinawa-made Spring Turmeric (wild turmeric), that is known for its healthy properties since the era the Ryukyu Kingdom. And it is blended with Agaricus (Brazilian mushroom) extract. The product figure is tablet, good for taking.

int

[Date of release] Dec. 2005

Product information

This product, as a tablet for easy to take, is blended with Okinawa-made Spring Turmeric (wild turmeric), Okinawa-made Autumn Turmeric (turmeric) and Agaricus (Brazilian mushroom: Agaricus blazei murill) extract. The product is recommended for the person who has drinking a lot or need to keep your healthy life.