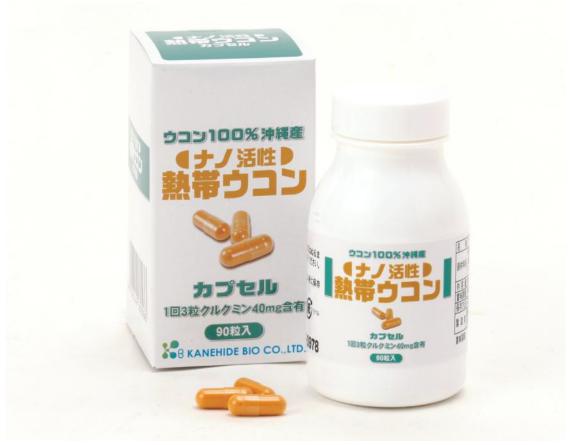

## 8 KANEHIDE BIO CO.,LTD.

fully selected Turmeric as material and using patented technology " NANO Capsulization" which means the technique of inclusion of Tropical Turmeric is blended which has rich in curcumin. Only three capsules we take, that can take 40mg of curcumin. This productiis recommended for the person, "easy to take" or "effective in small amount".

## Ryukyu kasuri

This product is carefully selected Turmeric as material and using patented technology " NANO Capsulization" which means the technique of inclusion of Turmeric. In addition Tropical Turmeric is blended which has rich in curcumin. Only three capsules we take, that can take 40mg of curcumin. This product is recommended for the person, "easy to take" or "effective in small amount".

Product information

[Date of release] Apr.2007

This product is blended with Okinawa-made Autumn Turmeric (turmeric), that is processed with Nano technology, that is our patented technology, and Okinawa-made Tropical Turmeric (rich in curcumin than turmeric). Only three capsules we take, that can take 40mg of curcumin.

[Product figure] In capsule (hard type)

| [Best before]    | 2 years after date manufactured, while unopened                                                                                                   |
|------------------|---------------------------------------------------------------------------------------------------------------------------------------------------|
| [Size mm]        | 47×45×87<br>(L×W×H)                                                                                                                               |
| [Case Size mm]   | 285×270×100<br>(L×W×H)                                                                                                                            |
| [Classification] | Okinawa-made Turmeric processed food                                                                                                              |
| [Ingredients]    | Powdered Okinawa-made tropical<br>Turmeric, Gelatin, Okinawa-made<br>Turmeric extact, Dextrin, Starch, Soy<br>lecithin, Curcumine powder, Calcium |