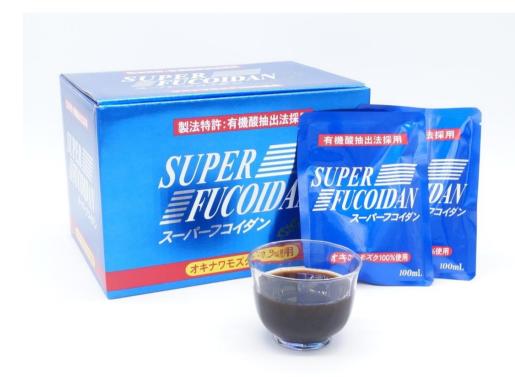

# Product Name SUPER FUCOIDAN [Local Market Price(excl.TAX)] JPY22,300 8% TAX - JPY1.784 - TOTAL inc. TAX JPY24,084 Only the best

selected Okinawa

Mozuku goes into
Super Fucoidan.
The fucoidan from
the carefully
selected Mozuku is
extracted using our
original process
and used to make
Super Fucoidan.
And it contains
Reishi mushroom
(Ganoderma

Product information

This product contains about 30g of Fucoidan.

Extracted by our original method and added rare reishi mycelia. The product figure type is retort pouch (Liquid).

#### [Date of release] April, 2004 3L(100mL×30packs) [Contents] [UPC Code] 4958349250104 3 years after date manufactured [Best before] 174×244×166 [Units / Case] 4 [Size mm] L×W×H 365×500×185 [Product weight] 3.7kg [Case Size mm] **L×W×H** Okinawa Mozuku seaweed extract 15.4kg [Case weight] [Classification] processed food Mozuku Extract (Okinawa Mozuku from [Product figure] retort pouch type Okinawa), Reishi mycelia extract/xanthan [Ingredients] [Nutrition Facts] Energy 5kcal, Protein 0.1g, Fat 0g, Pour to glass or cup and drink it. [Dosage] Also you can be diluted with water or Carbohydrate 1.2g, Salt Equivalent Per a pack lukewarm water. (100mL) 0.09g