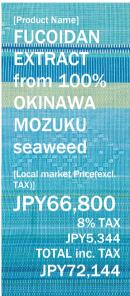

## **β** KANEHIDE BIO CO.,LTD.

Product

This product contains at least 3g of Okinawa mozuku extract powder per a pack (75ml), The fucoidan contained in this product information is extracted from Mozuku seaweed using our original method. Completed a liquid retort pouch type for easier taking.

[Date of release] May, 2008 [Contents] 4.5L (75mL×60 packs) [UPN Code] 4958349250227 3 years after date manufactured [Best before] 132×346×148(mm) [Units / Case] [Size mm] L×W×H

[Case Size mm]

[Classification]

[Ingredients]

Per a pack

(75mL)

[Nutrition Facts]

[Case weight]

[Product figure]

[Dosage]

[Product weight] 5.5kg