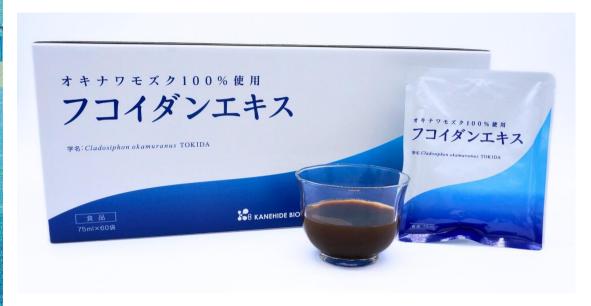

## **β** KANEHIDE BIO CO.,LTD.

Product

This product contains at least 3g of Okinawa mozuku extract powder per a pack (75ml), The fucoidan contained in this product information is extracted from Mozuku seaweed using our original method. Completed a liquid retort pouch type for easier taking.

[Ingredients]

Per a pack

(75mL)

[Nutrition Facts]

[Case weight]

[Product figure]

[Dosage]

[Product weight] 5.5kg