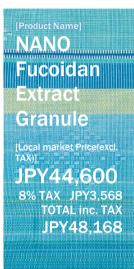

| [Date of release] | July, 2006                                                         | [Contents]                                | 120g (2g×60packs)                                                                                                     |
|-------------------|--------------------------------------------------------------------|-------------------------------------------|-----------------------------------------------------------------------------------------------------------------------|
| [UPN Code]        | 4958349250166                                                      | [Best before]                             | 3 years from after date manufactured                                                                                  |
| [Units / Case]    | 8                                                                  | [Size mm]                                 | 102×138×120(mm)<br>L×W×H                                                                                              |
| [Product weight]  | 290g                                                               | [Case Size mm]                            | 350×455×178(mm)<br>L×W×H                                                                                              |
| [Case weight]     | 2.65kg                                                             | [Classification]                          | Mozuku seaweed extract processed food                                                                                 |
| [Product figure]  | Granule                                                            | [Ingredients]                             | Mozuku extract (Okinawa mozuku from<br>Okinawa) 、dextrin (made in japan) /soy<br>lecithin、trehalose、calcium phosphate |
| [Dosage]          | One or two packs per day.<br>Take with water or lukewarm<br>water. | [Nutrition Facts]<br>Per a pack<br>(2.0g) | Energy 9.3kcal、Protein 0.1g、Fat<br>0.5g、Carbohydrate 1.3g、Salt<br>equivalent 0.1g                                     |