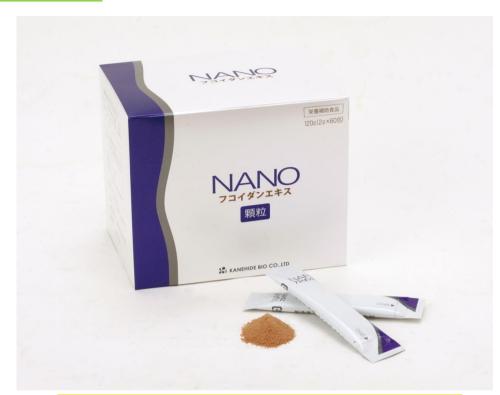

## 8 KANEHIDE BIO CO.,LTD.

Product information

This product, we are using NANO technology his technique has numerous advantages for targeted delivery and bioavailability through the cells. And the product is palatable and expected to have effects from a small quantity. This product contains 36g of Fucoidan in a box.

| [Date of release] | July, 2006                                                         | [Contents]                                | 120g (2g×60packs)                                                                                                     |
|-------------------|--------------------------------------------------------------------|-------------------------------------------|-----------------------------------------------------------------------------------------------------------------------|
| [UPN Code]        | 4958349250166                                                      | [Best before]                             | 3 years from after date manufactured                                                                                  |
| [Units / Case]    | 8                                                                  | [Size mm]                                 | 102×138×120(mm)<br>L×W×H                                                                                              |
| [Product weight]  | 290g                                                               | [Case Size mm]                            | 350×455×178(mm)<br>L×W×H                                                                                              |
| [Case weight]     | 2.65kg                                                             | [Classification]                          | Mozuku seaweed extract processed food                                                                                 |
| [Product figure]  | Granule                                                            | [Ingredients]                             | Mozuku extract (Okinawa mozuku from<br>Okinawa) 、dextrin (made in japan) /soy<br>lecithin、trehalose、calcium phosphate |
| [Dosage]          | One or two packs per day.<br>Take with water or lukewarm<br>water. | [Nutrition Facts]<br>Per a pack<br>(2.0g) | Energy 9.3kcal、Protein 0.1g、Fat<br>0.5g、Carbohydrate 1.3g、Salt<br>equivalent 0.1g                                     |