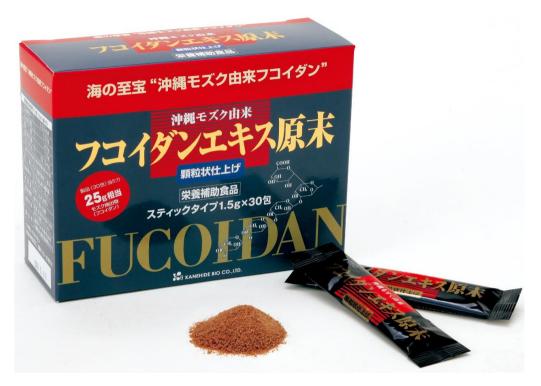

## Extract Rowcer Cantiles

[Local Market Price(excl.TAX)]

JPY16.300

8% TAX JPY1,344 TOTAL inc. TAX JPY18.144

This product has been a very popular long seller around the world as much as our Fucoidan Extract powder capsules since the fucoidan has first garnered attention as its healthy properties. The product is used by Okinawa Mozuku(Cladosipho n okamuranus) that has been carefully

## Yaeyama Minsa textile

is a type of traditional Okinawa textile . A traditional minsa pattern consists of four and five small rectangles. These rectangles represent eternal love.

Product

This product (30packs) contains approximately 25g of Fucoidan. This product consists of granule type. Fucoidan derived from information Okinawa Mozuku seaweed that gather attention as a functional material and Fucoidan extracted by using our original method.

| [Date of release] | May, 2002                                             | [Contents]                                | 45g (1.5g×30packs)                                                                       |
|-------------------|-------------------------------------------------------|-------------------------------------------|------------------------------------------------------------------------------------------|
| [UPC Code]        | 4958349250036                                         | [Best before]                             | 3 years after date manufactured                                                          |
| [Units / Case]    | 20                                                    | [Size mm]                                 | 50×135×105<br>L×W×H                                                                      |
| [Product weight]  | 102g                                                  | [Case Size mm]                            | 270×580×130<br>L×W×H                                                                     |
| [Case weight]     | 2.4kg                                                 | [Classification]                          | Okinawa mozuku seaweed extract processed food                                            |
| [Product figure]  | Granule                                               | [Ingredients]                             | Mozuku extract (Okinawa Mozuku from Okinawa) , dextrin /pullulan                         |
| [Dosage]          | A pack per day.<br>Take with water or lukewarm water. | [Nutrition Facts]<br>Per 1 pack<br>(1.5g) | Energy 5.22kcal, Protein 0.02g,<br>Fat0.01g, Carbohydrate1.25g, Salt<br>equivalent 0.06g |