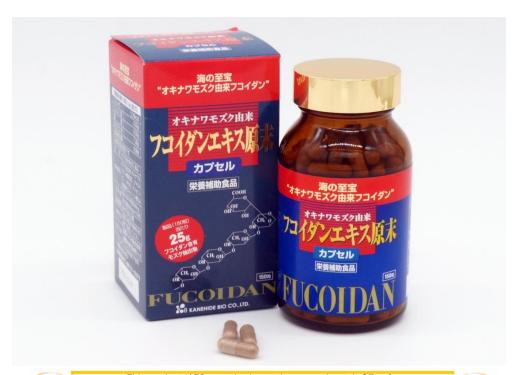

## 8 KANEHIDE BIO CO.,LTD.

[Local Market\_ Price(excl.TAX)

8% TAX JPY1,344 TOTAL inc. TAX JPY18.144

**Fucoidan Extract Powder Capsules** have been a very popular long seller around the world since Fucoidan has first garnered attention for its healthy properties. This product is used by Okinawa Mozuku seaweed that has

This product (150 capsules ) contains approximately 25g of Fucoidan. This product consists of capsules type. Fucoidan derived from Okinawa Mozuku seaweed that gathers attention as a functional material and Fucoidan extracted by our original method.