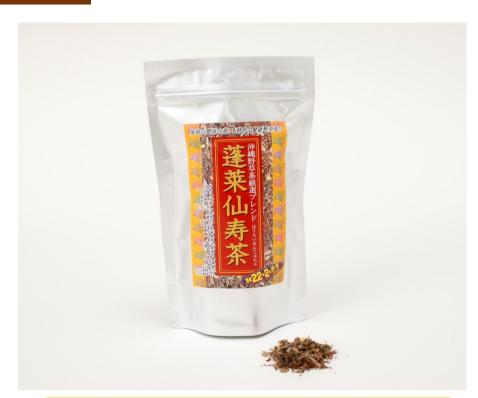

## & KANEHIDE BIO CO.,LTD.

Shuri fabrics
In Shuri which flourished as a down town in the period of Shuri kingdom has various fabric design pattern, Shuri fabric is a generic name of these designs.

Blended mugwort, turmeric, bitter melon and guava leaf as main
Product ingredients. Carefully selected 22 kind of Okinawan wild herbs
information and further blended with agarics and shiitake mycelia extract in a

good balance.

[Date of release] - [Contents] 100g

| [UPC Code]       | 4958349140184                                                                                                                 | [Best before]    | 2 years after date of production                                                                                                                                                                            |
|------------------|-------------------------------------------------------------------------------------------------------------------------------|------------------|-------------------------------------------------------------------------------------------------------------------------------------------------------------------------------------------------------------|
| [Units / Case]   | 24                                                                                                                            | [size mm]        | 140×50×235<br>(L×W×H)                                                                                                                                                                                       |
| [Product weight] | <b>11</b> 5g                                                                                                                  | [Case size mm]   | 400×355×220<br>(L×W×H)                                                                                                                                                                                      |
| [Case weight]    | 3.4kg                                                                                                                         | [Classification] | Blend tea                                                                                                                                                                                                   |
| [Product figure] | Tea leaves                                                                                                                    | [Ingredients]    | guava leaf (made in China), safflower,<br>turmeric, mugwort, jasmine, kumis kucing,<br>brown rice, senna tea, spring turmeric,<br>houttuynia cordata, bitter melon, rooibos,                                |
| [Dosage]         | Put 2-3 teaspoons of the leaves into a tea bag<br>and put it to a teapot with about 0.5L of<br>boiled water. Steeping 3 mins. |                  | cassia, licorice, adlay, barley tea, matrimony vine leaves, Leaf of persimmon, loquat leaves, fleawort, shiso(perilla leaves), reishi mushroom, agarics mycelia extract, shiitake mushrooms mycelia extract |
|                  |                                                                                                                               |                  |                                                                                                                                                                                                             |