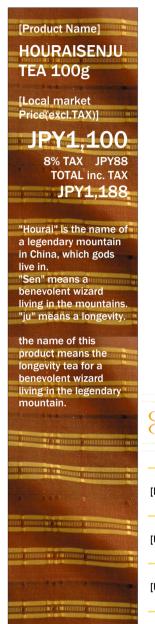

Tea products

## & KANEHIDE BIO CO.,LTD.



Shuri fabrics
In Shuri which flourished as a down town in the period of Shuri kingdom has various fabric design pattern, Shuri fabric is a generic name of these designs.



Blended mugwort, turmeric, bitter melon and guava leaf as main
Product ingredients. Carefully selected 22 kind of Okinawan wild herbs
information and further blended with agarics and shiitake mycelia extract in a

good balance.

[Date of release] - [Contents] 100g

| [UPC Code]       | 4958349140184                                                                                                                 | [Best before]    | 2 years after date of production