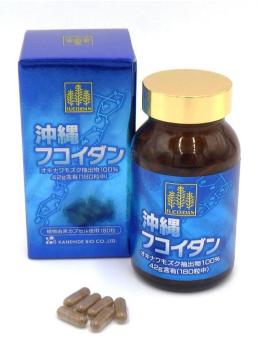

### Hugoldan

JPY20:200

8% TAX - JPY1.616 TOTAL inc.TAX JPY21816

"Fucoidan" will attract attention as a new health food ingredient. The material of this product comes from only carefully selected Okinawa Mozuku and manufactured by our original extraction process. It makes high purely and highly concentrated Fucoidan product. This product contains approximately 42g of Fucoidan per a box.

Product information

This product contains approximately 42g of Fucoidan. This product is used 100% Okinawa Mozuku seaweed and extracted by our original method. Completed with powder type in capsule.