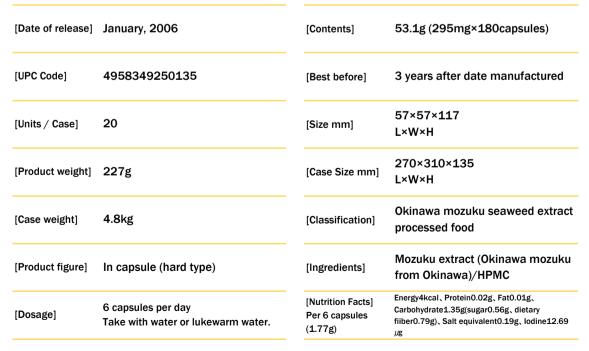

### Hugoldan

JPY20:200

8% TAX - JPY1.616 TOTAL inc.TAX JPY21816

"Fucoidan" will attract attention as a new health food ingredient. The material of this product comes from only carefully selected Okinawa Mozuku and manufactured by our original extraction process. It makes high purely and highly concentrated Fucoidan product. This product contains approximately 42g of Fucoidan per a box.

Product information

This product contains approximately 42g of Fucoidan. This product is used 100% Okinawa Mozuku seaweed and extracted by our original method. Completed with powder type in capsule.