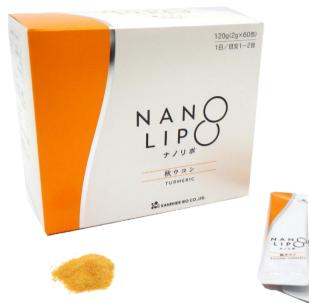

## [Product Name] NANO LIPO Turmeric

[Local market Price (excl. TAX)]

JPY35,000

8% TAX JPY2,800 TOTAL inc. TAX JPY37,800

Encapsulated
Autumn turmeric
extract into ultra
fine nanoliposomes
using our
proprietary
nanotechnology.

This product contains 35.6g of Autumn turmelic extract per container.

届け、届け。 NAN LIP

素材のチカラを カラダに届けたい。 "NANO LIPO" 金秀バイオこだわりの ナノリポソームサプリです。

Product Information

We encapsuled Autumn turmeric extract into ultrafine nanoliposomes, creating easy-to-drink granules.

| [Date of release] | July, 2024                                                     | [Contents]                           | 120g(2g × 60packs)                                                                                                       |
|-------------------|----------------------------------------------------------------|--------------------------------------|--------------------------------------------------------------------------------------------------------------------------|
| [UPN Code]        | 4958349310037                                                  | [Best before]                        | 2 years from after date manufactured                                                                                     |
| [Case Size mm]    | 350 × 455 × 178(mm)<br>L × W × H<br>2.65kg                     | [Size mm] [Product weight]           | 102×138×120 (mm)<br>L×W×H<br>290g                                                                                        |
| [Units / Case]    | 8                                                              | [Classicication]                     | Turmeric processed food                                                                                                  |
| [Product figure]  | Granule                                                        | [Ingredients]                        | Turmeric extract (Autumn turmeric from<br>Okinawa), Dextrin(made in Japan)/Soy lecithin,<br>Trehalose, Calcium phosphate |
| [Dosage]          | One or two packs per day.<br>Take with water or lukewarm water | [Nutrition Facts]<br>Per pack (2.0g) | Energy 8.5kcal, Protein 0.1g, Total fat 0.4g,<br>Carbohydrates 1.2g, Sodium 2.0mg, Iron<br>0.05mg                        |