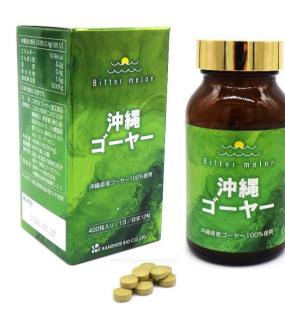

## **β** KANEHIDE BIO CO.,LTD.

[Product Name] Okinawa **GOYA** (Bitter melon)

[Local Market Price(excl.TAX)]

JPY4,600 8%TAX JPY368 TOTAL inc. TAX JPY4.968

This product uses the whole goya (bitter melon), including the seeds, which are grown in the sunsoaked environment of Okinawa and is then processed into an easy-to-swallow granule form.

Used whole Goya(bitter melon) including seeds, grown under the gift of sun in tropical Okinawa. Completed tablet type.

| Uji-zome( | sugarcane |
|-----------|-----------|
| dyed fabr | ic)       |

is a fabric dyed using sugarcane. the textiles display a range of shades from bright to dark green and gold, depending on the period when the cane [ was cut as well as on the taste of the individual artist.

JQA-FS0007 19311

| [Date of release] | November, 2024                                           | [Contents]                                    | 400 tablets (200mg per tablet)                                                                                                                      |
|-------------------|----------------------------------------------------------|-----------------------------------------------|-----------------------------------------------------------------------------------------------------------------------------------------------------|
| [UPN Code]        | 4958349240129                                            | [Best before]                                 | 2 years after date manufactured                                                                                                                     |
| [Units / Case]    | 20                                                       | [Size mm]                                     | 57×57×114(mm)<br>L×W×H                                                                                                                              |
| [Product weight]  | 244.4g                                                   | [Case Size mm]                                | 270×310×135<br>L×W×H                                                                                                                                |
| [Case weight]     | 5.20kg                                                   | [Classification]                              | Bitter melon extract processed food                                                                                                                 |
| [Product figure]  | Tablet                                                   | [Ingredients]                                 | Bitter melon powder(bitter melon from Okinawa), Maltose, Hardened oil / Crystalline cellulose, Sucrose fatty acid esters, Methylcellulose, Glycerin |
| [Dosage]          | 12 tablets par day.<br>Take with water or lukewarm water | [Nutrition Facts]<br>Per 12 tablets<br>(2.4g) | Energy 10.9kcal, Protein 0.2g, Fat<br>0.4g, Carbohydrate 1.6g, Salt<br>equivalent 0.001g                                                            |